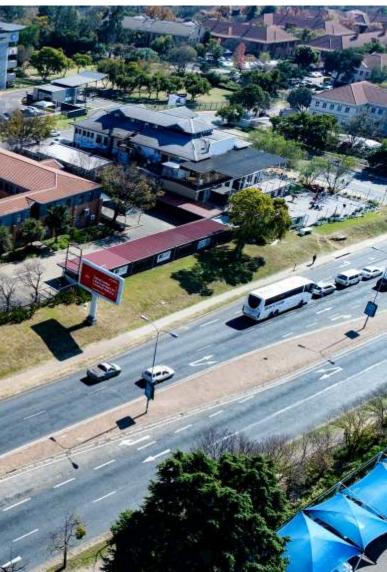

# Location Map

#### BENEFITS

The site has a naturally dominant position as it has 120 meters of exposure onto Rivonia Road.

Centrally located w transport

Multiple entry points into Autumn Road from all directions

Offers excellent value

All vehicles traveling to/ from the highway that use Rivonia Road pass the site (good access and good visibility).