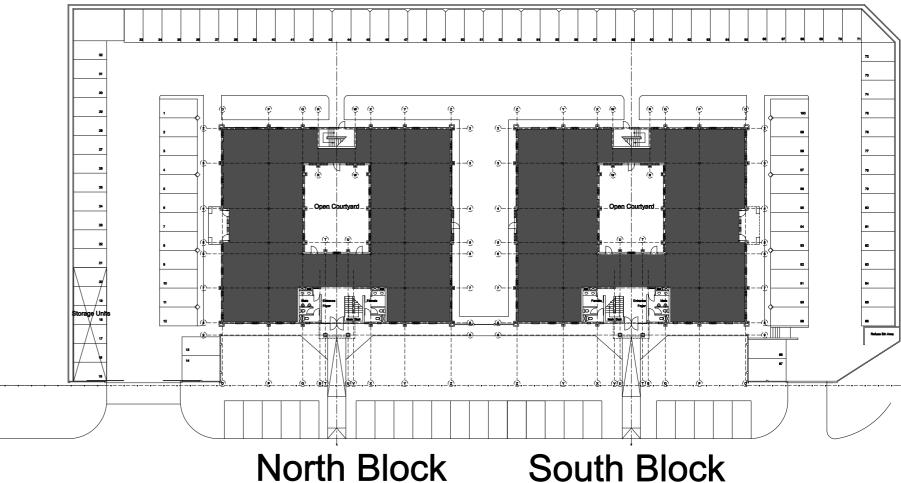

# **Rivonia Road**

**Ground Floor** 

#### ABOUT 19 AUTUMN ROAD

north face

capital.

This property has been designed as a multi-tenant or single user office or showroom that can accommodate furniture and motor show rooms.

Each floor is sub divisible into two 315 sqm sections (GLA).

# South Block Ground Floor