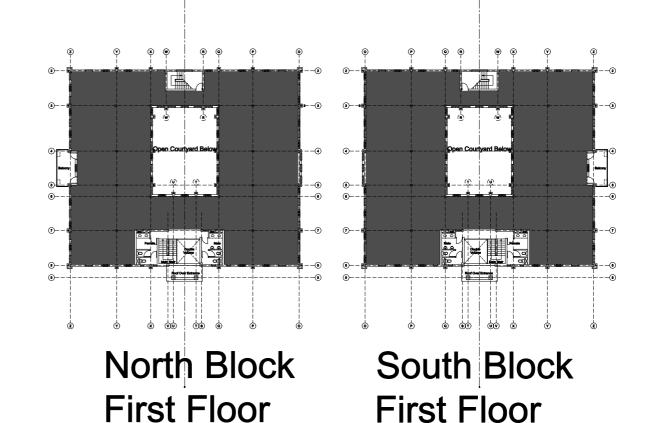

#### ABOUT 19 AUTUMN ROAD

north face

capital.

This property has been designed as a multi-tenant or single user office or showroom that can accommodate furniture and motor show rooms.

Each floor is sub divisible into two 315 sqm sections (GLA).

Each building is designed around a central courtyard, which offers a great break away area for staff and client entertainment. All windows open and the offices have access to fresh air.

The design ensures that operating costs can be carefully controlled, making the rental affordable and offering excellent value.