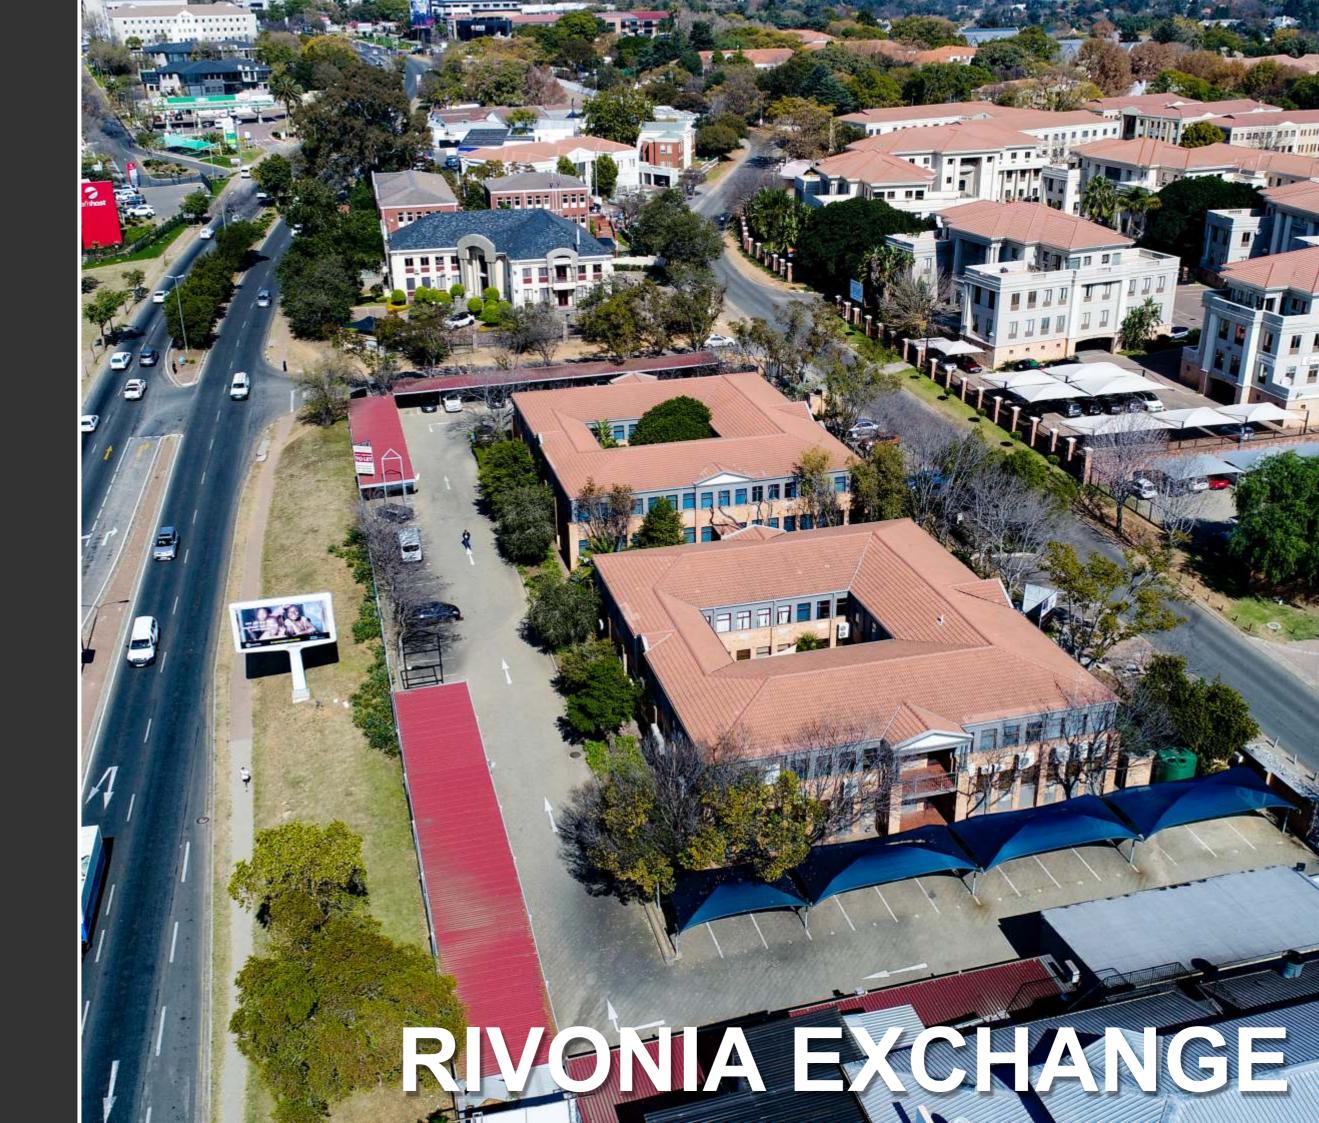

## OVERVIEW

19 Autumn Road is well located on Rivonia Road is close to the highway, Gautrain bus stops and offers exceptional exposure onto Rivonia Road with 120 meters of frontage.

The property is suitable for use as offices or showrooms.

Passing vehicular traffic from Rivonia Road have a clear view of the buildings and the tenant's brand has direct exposure onto Rivonia Road.

The parking ratio is up to 5 bays / 100 sqm and storage of 25 - 350 sqm is available.

#### BENEFITS

The site has a naturally dominant position as it has 120 meters of exposure onto Rivonia Road.

Centrally located w transport

Multiple entry points into Autumn Road from all directions

Offers excellent value

#### SUMMARY

19 Autumn Rd offers 2 524m<sup>2</sup> of gross let able area, the property offers excellent value in the Rivonia area.

The site is located on a dominant corner with exposure onto Rivonia Road which is a key road leading into Sandton

All vehicles traveling to/ from the highway that use Rivonia Road pass the site (good access and good visibility).