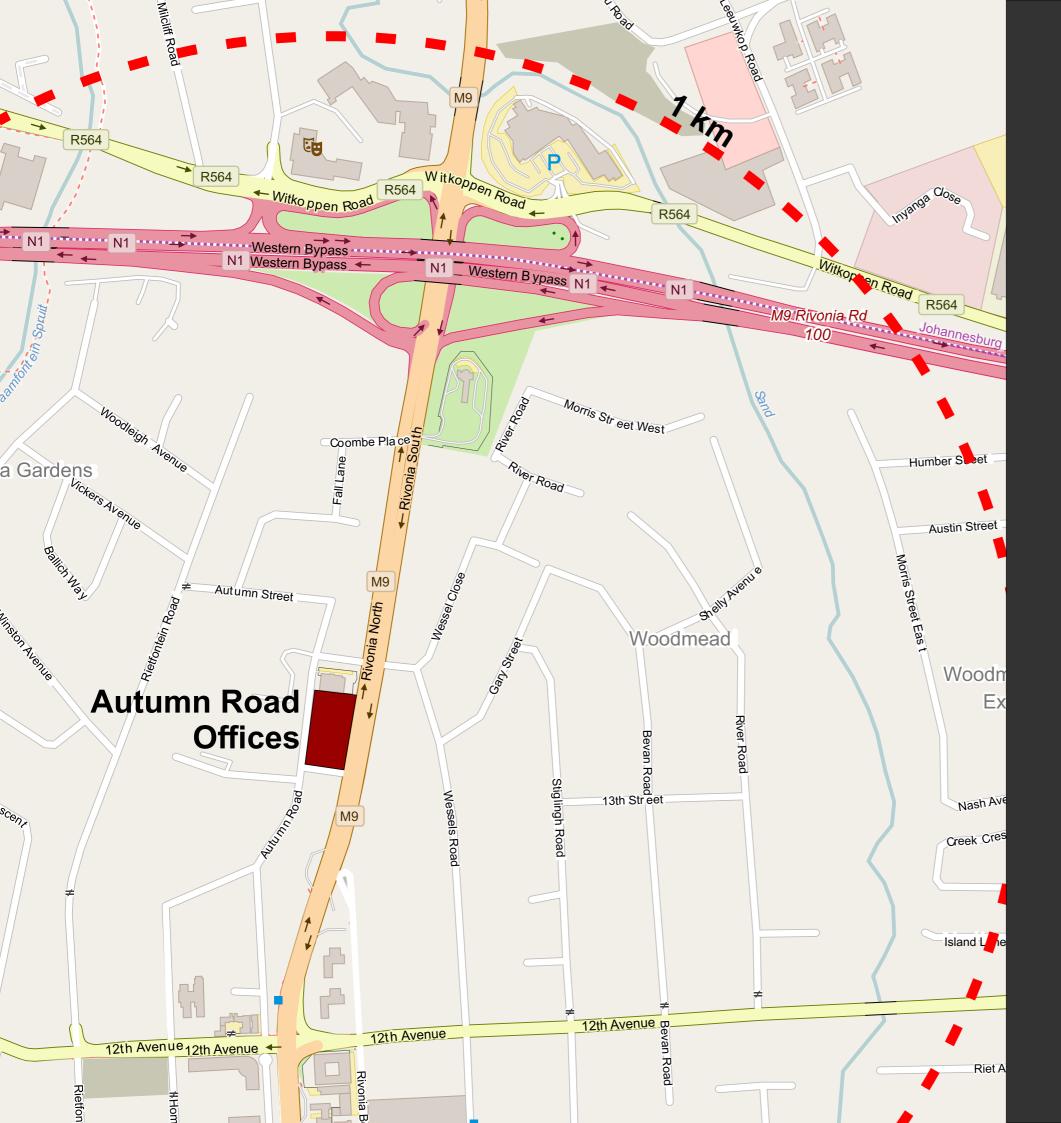

# Location Map

Over the next 3 to 10 years public transport will increase significantly along Rivonia Road connecting the property to Sandton, Sunninghill, Fourways, Woodmead and Waterfall, this will increase the accessibility and attractiveness of this prominent location.

There are a number of schools and shops offering a variety of good quality food and other services within a 3-kilometre radius.

Centrally located with good access to the highway and public