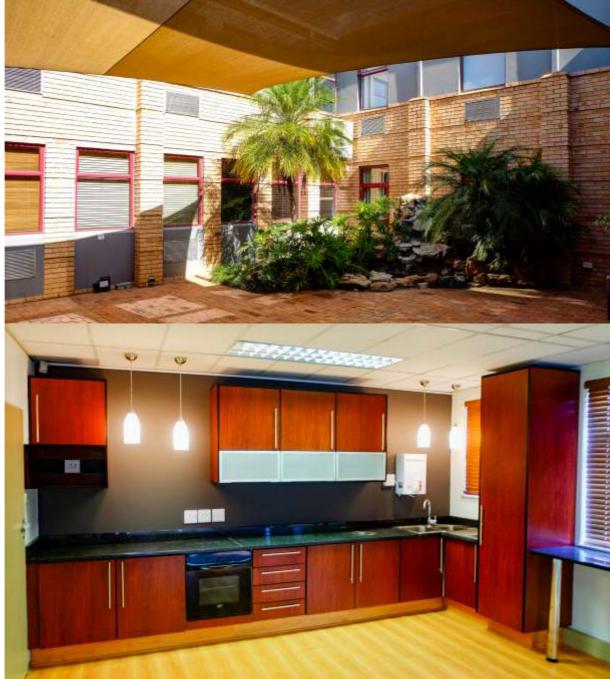

Each building is designed around a central courtyard, which offers a great break away area for staff and client entertainment. All windows open and the offices have access to fresh air.

The design ensures that operating costs can be carefully controlled, making the rental affordable and offering excellent value.

Good natural light and access onto the internal private and secure courtyard

Each unit has its own kitchen

Due to the increased congestion and high rentals within Sandton a number of value-orientated tenants will be look to Rivonia as a natural alternative.